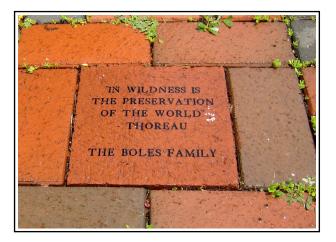

You can help the Friends enrich and expand visitor experiences at the Refuge by purchasing a commemorative brick to be placed in the patio at the Helen C. Fenske Visitor Center.

Bricks on the patio memorialize loved ones, honor friends and family, or express donors' commitments to nature and the Refuge. All proceeds from brick purchases fund initiatives at Great Swamp National Wildlife Refuge.