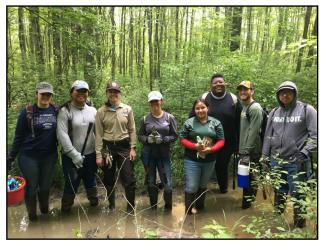

Thank you for your generous donation. Your support for Great Swamp National Wildlife Refuge will leave a lasting impression for present and future generations.

Groundwork Elizabeth young people help control invasive plants.